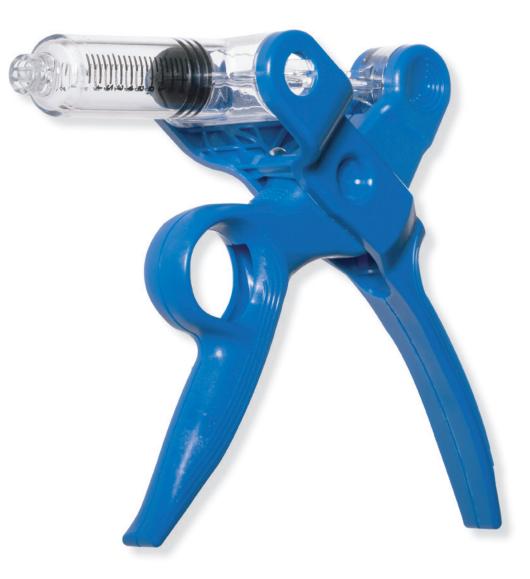

# **PowrSyringe<sup>™</sup> Handheld Angiographic Injector**

Bridging the gap between basic syringes and power injectors

### All-In-One Disposable Design

Simply connect to any catheter or manifold and load contrast media to inject with speed and ergonomic control – no capital equipment required.

### Hand-Controlled, Mechanically-Assisted Injection

Delivers up to 120% faster injection speeds compared to basic control syringes, which may improve image quality, decrease contrast delivery, and reduce fluoroscopic exposure.