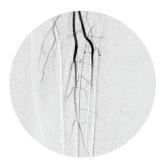

# **Current Technology: Angiographic Injectors**

Angiography is a gold-standard imaging modality for evaluating cardiovascular disease and guiding devices through vessels during interventional procedures. Rapid contrast media injection can improve image quality, reduce the amount of contrast required per run, and reduce time-to-opacification — resulting in reduced fluoroscopy exposure for patients and cath lab staff. There are two types of devices that are commonly used for angiographic injection:

### Hand-Controlled, Mechanically-Assisted Injection

Delivers up to 120% faster injection speeds compared to basic control syringes, which may improve image quality, decrease contrast delivery, and reduce fluoroscopic exposure.

Basic Control Syringe

10ml PowrSyringe

The PowrSyringe Injector is intended to inject fluids into, or withdraw fluids from, the body including use in angiography. PowrSyringe is protected by patents 7,041,084; 7,988,677; 8,539,644; 8,672,900; 10,058,656; and other issued and pending U.S. and foreign patents.